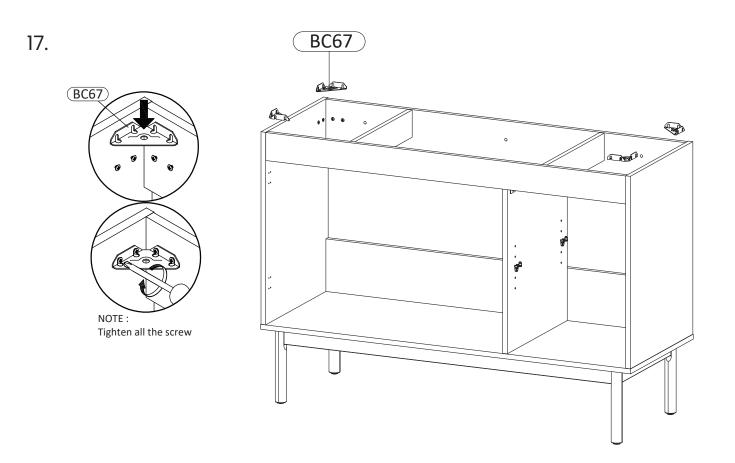

## INSTALLATION INSTRUCTIONS

Apply a thin bead of silicone compound around the vanity base and set the vanity top carefully in place. Remove any excess silicone compound with a wet rag