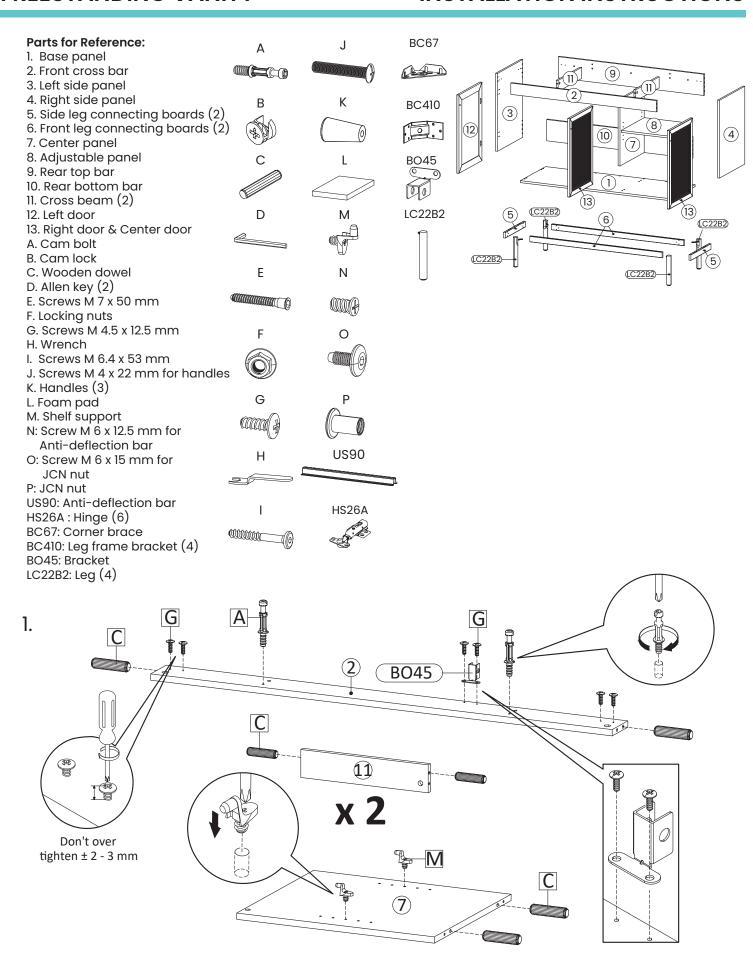

ccordance with your state and local requirements.
- · Floor must be level prior to installation of vanity.
- · All dimensions are nominal! Be sure to measure your vanity prior to installation.
- The step-by-step guidelines in the installation instructions are a general reference. Should there be any discrepancies, Swiss Madison cannot be held liable. It is recommended to install all Swiss Madison products by hiring a licensed professional.
- Read installation instructions thoroughly before installing. Be sure to use proper tools and always wear proper personal safety accessories for your protection.

If you have any questions or concerns please contact us: 1-434-623-4766 info@swissmadison.com

## **SUGGESTED TOOLS & MATERIALS:**



#### **INCLUDED PARTS:**



## INSTALLATION INSTRUCTIONS









































Apply a thin bead of silicone compound around the vanity base and set the vanity top carefully in place. Remove any excess silicone compound with a wet rag















#### ONE YEAR LIMITED WARRANTY

Swiss Madison products are made with quality materials and excellent craftsmanship to provide our customers with beautiful, durable, long-lasting products. Should there be any defects in materials or craftsmanship under regular use that are discovered within the first year of installation, Swiss Madison will provide replacement parts at no charge, or at its discretion, replace any product or part of the product that is deemed defective, under normal installation, use, service or maintenance. This warranty applies only to the original purchaser. Proof