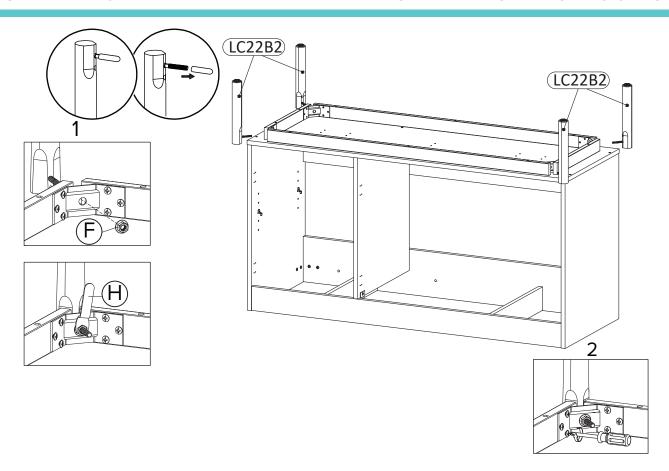

## INSTALLATION INSTRUCTIONS

Apply a thin bead of silicone compound around the vanity base and set the vanity top carefully in place. Remove any excess silicone compound with a wet rag