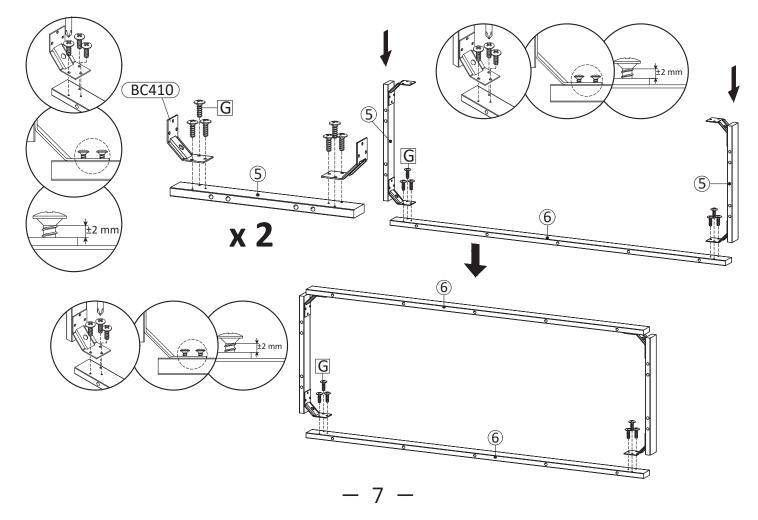

## INSTALLATION INSTRUCTIONS

Apply a thin bead of silicone compound around the vanity base and set the vanity top carefully in place. Remove any excess silicone compound with a wet rag