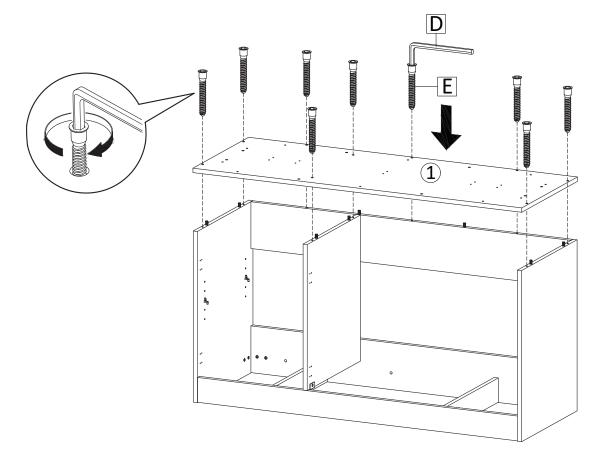

## INSTALLATION INSTRUCTIONS

Apply a thin bead of silicone compound around the vanity base and set the vanity top carefully in place. Remove any excess silicone compound with a wet rag