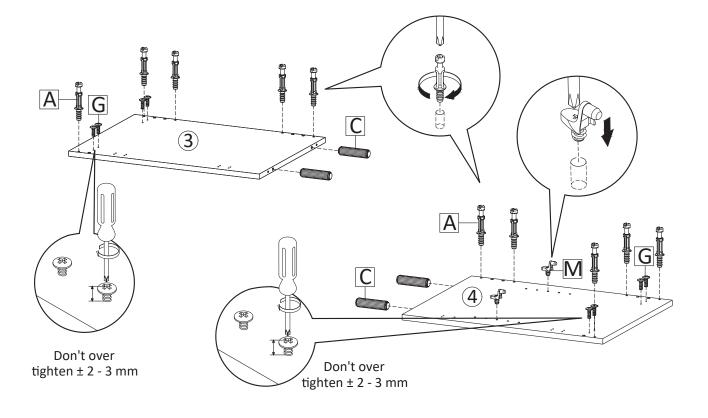

dance with your state and local requirements.
- · Floor must be level prior to installation of vanity.
- · All dimensions are nominal! Be sure to measure your vanity prior to installation.
- The step-by-step guidelines in the installation instructions are a general reference. Should there be any discrepancies, Swiss Madison cannot be held liable. It is recommended to install all Swiss Madison products by hiring a licensed professional.
- Read installation instructions thoroughly before installing. Be sure to use proper tools and always wear proper personal safety accessories for your protection.

If you have any questions or concerns please contact us: 1-434-623-4766 info@swissmadison.com

## **SUGGESTED TOOLS & MATERIALS:**



#### **INCLUDED PARTS:**



## INSTALLATION INSTRUCTIONS









































Apply a thin bead of silicone compound around the vanity base and set the vanity top carefully in place. Remove any excess silicone compound with a wet rag















#### ONE YEAR LIMITED WARRANTY

Swiss Madison products are made with quality materials and excellent craftsmanship to provide our customers with beautiful, durable, long-lasting products. Should there be any defects in materials or craftsmanship under regular use that are discovered within the first year of installation, Swiss Madison will provide replacement parts at no charge, or at its discretion, replace any product or part of the product that is deemed defective, under normal installation, use, service or maintenance. This warranty applies only to the original purchaser. Proof of p