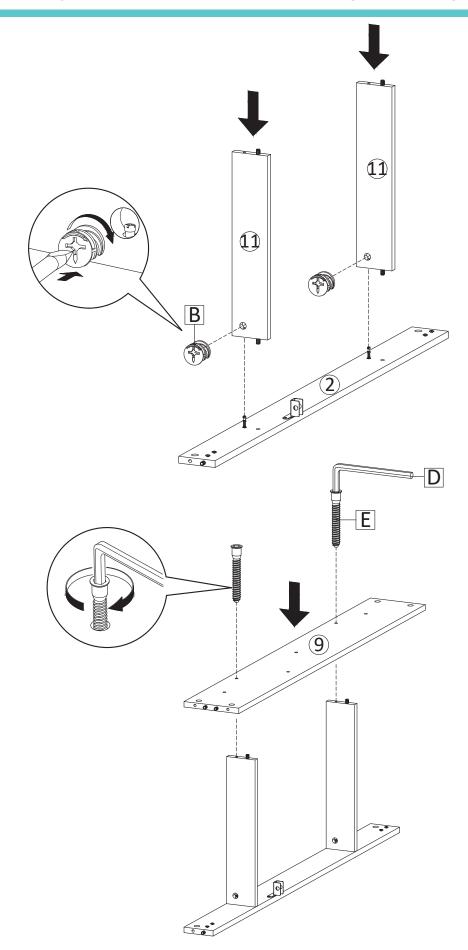

nce with your state and local requirements.
- · Floor must be level prior to installation of vanity.
- · All dimensions are nominal! Be sure to measure your vanity prior to installation.
- The step-by-step guidelines in the installation instructions are a general reference. Should there be any discrepancies, Swiss Madison cannot be held liable. It is recommended to install all Swiss Madison products by hiring a licensed professional.
- Read installation instructions thoroughly before installing. Be sure to use proper tools and always wear proper personal safety accessories for your protection.

If you have any questions or concerns please contact us: 1-434-623-4766 info@swissmadison.com

## **SUGGESTED TOOLS & MATERIALS:**



#### **INCLUDED PARTS:**



## INSTALLATION INSTRUCTIONS









































Apply a thin bead of silicone compound around the vanity base and set the vanity top carefully in place. Remove any excess silicone compound with a wet rag















#### ONE YEAR LIMITED WARRANTY

Swiss Madison products are made with quality materials and excellent craftsmanship to provide our customers with beautiful, durable, long-lasting products. Should there be any defects in materials or craftsmanship under regular use that are discovered within the first year of installation, Swiss Madison will provide replacement parts at no charge, or at its discretion, replace any product or part of the product that is deemed defective, under normal installation, use, service or maintenance. This warranty applies only to the original purchaser. Proof of pur