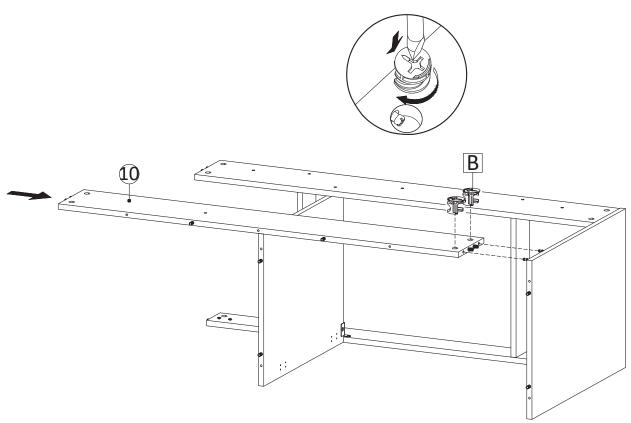

## INSTALLATION INSTRUCTIONS

Apply a thin bead of silicone compound around the vanity base and set the vanity top carefully in place. Remove any excess silicone compound with a wet rag