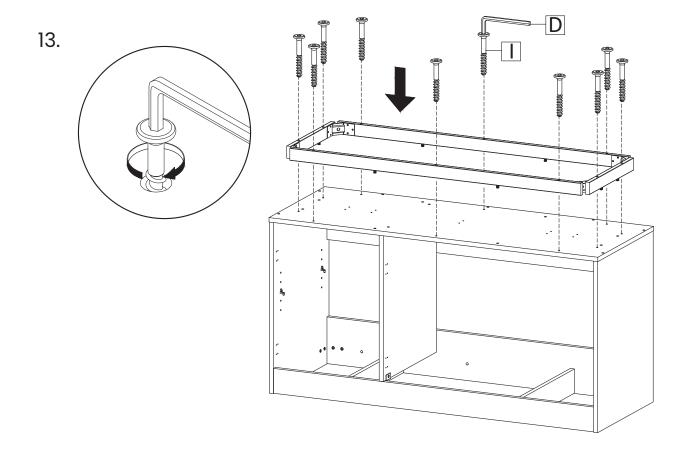

## INSTALLATION INSTRUCTIONS

Apply a thin bead of silicone compound around the vanity base and set the vanity top carefully in place. Remove any excess silicone compound with a wet rag