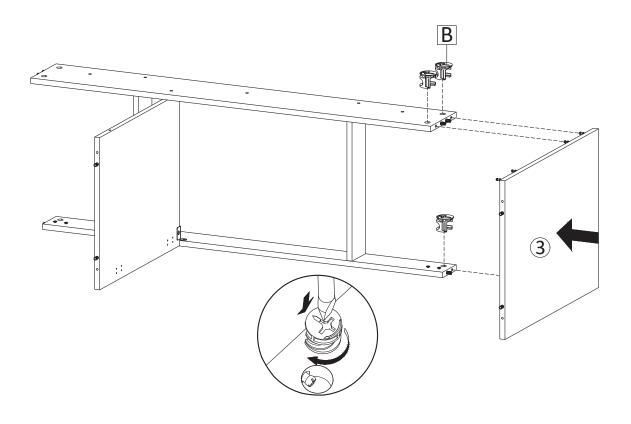

with your state and local requirements.
- · Floor must be level prior to installation of vanity.
- · All dimensions are nominal! Be sure to measure your vanity prior to installation.
- The step-by-step guidelines in the installation instructions are a general reference. Should there be any discrepancies, Swiss Madison cannot be held liable. It is recommended to install all Swiss Madison products by hiring a licensed professional.
- Read installation instructions thoroughly before installing. Be sure to use proper tools and always wear proper personal safety accessories for your protection.

If you have any questions or concerns please contact us: 1-434-623-4766 info@swissmadison.com

## **SUGGESTED TOOLS & MATERIALS:**



#### **INCLUDED PARTS:**



## INSTALLATION INSTRUCTIONS









































Apply a thin bead of silicone compound around the vanity base and set the vanity top carefully in place. Remove any excess silicone compound with a wet rag















#### ONE YEAR LIMITED WARRANTY

Swiss Madison products are made with quality materials and excellent craftsmanship to provide our customers with beautiful, durable, long-lasting products. Should there be any defects in materials or craftsmanship under regular use that are discovered within the first year of installation, Swiss Madison will provide replacement parts at no charge, or at its discretion, replace any product or part of the product that is deemed defective, under normal installation, use, service or maintenance. This warranty applies only to the original purchaser. Proof of purchas