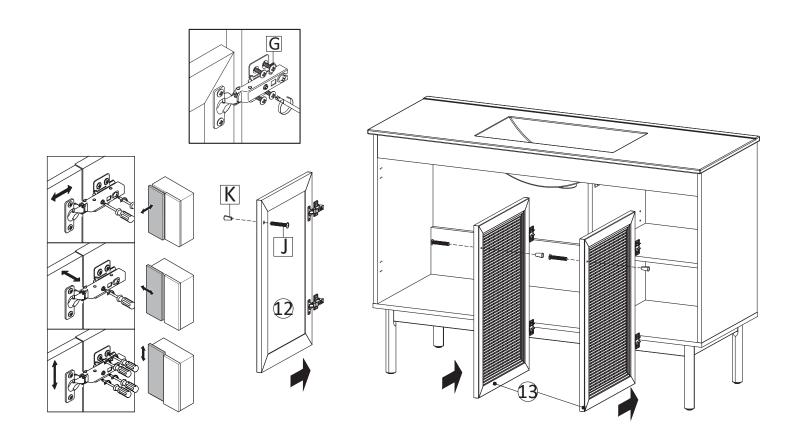

## INSTALLATION INSTRUCTIONS

Apply a thin bead of silicone compound around the vanity base and set the vanity top carefully in place. Remove any excess silicone compound with a wet rag