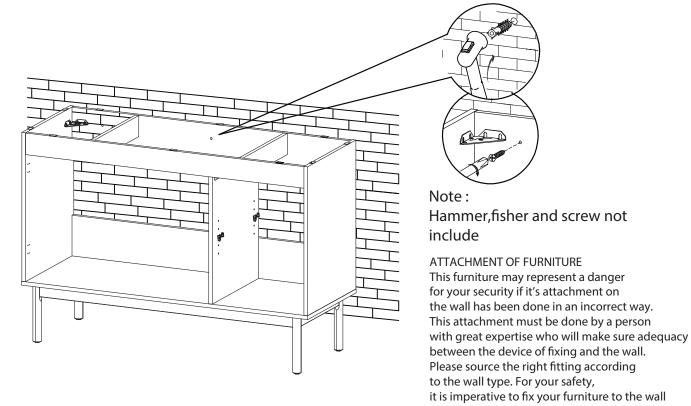

## INSTALLATION INSTRUCTIONS

Apply a thin bead of silicone compound around the vanity base and set the vanity top carefully in place. Remove any excess silicone compound with a wet rag