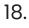

## INSTALLATION INSTRUCTIONS

Apply a thin bead of silicone compound around the vanity base and set the vanity top carefully in place. Remove any excess silicone compound with a wet rag