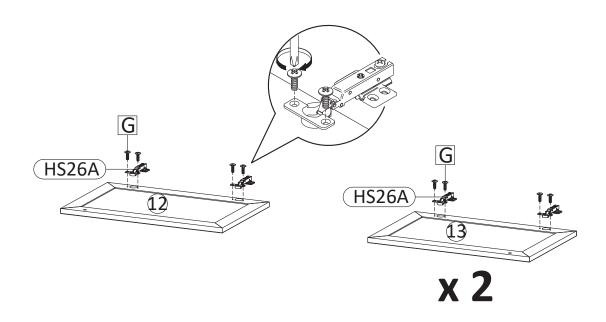

ep-by-step guidelines in the installation instructions are a general reference. Should there be any discrepancies, Swiss Madison cannot be held liable. It is recommended to install all Swiss Madison products by hiring a licensed professional.
- Read installation instructions thoroughly before installing. Be sure to use proper tools and always wear proper personal safety accessories for your protection.

If you have any questions or concerns please contact us: 1-434-623-4766 info@swissmadison.com

## **SUGGESTED TOOLS & MATERIALS:**



#### **INCLUDED PARTS:**



## INSTALLATION INSTRUCTIONS









































Apply a thin bead of silicone compound around the vanity base and set the vanity top carefully in place. Remove any excess silicone compound with a wet rag















#### ONE YEAR LIMITED WARRANTY

Swiss Madison products are made with quality materials and excellent craftsmanship to provide our customers with beautiful, durable, long-lasting products. Should there be any defects in materials or craftsmanship under regular use that are discovered within the first year of installation, Swiss Madison will provide replacement parts at no charge, or at its discretion, replace any product or part of the product that is deemed defective, under normal installation, use, service or maintenance. This warranty applies only to the original purchaser. Proof of purchase will be required in the instance of a claim.

Swiss Madison recommends all installations of Swiss Madison products to be conducted by a licensed, professional plumber or contractor. Swiss M