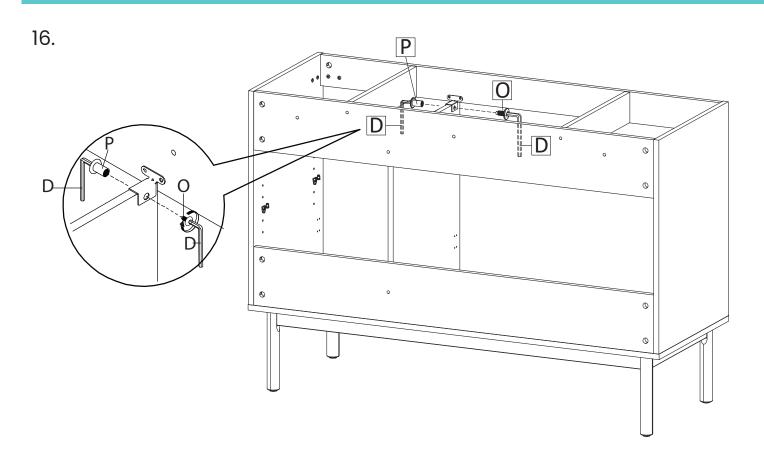

## INSTALLATION INSTRUCTIONS

Apply a thin bead of silicone compound around the vanity base and set the vanity top carefully in place. Remove any excess silicone compound with a wet rag