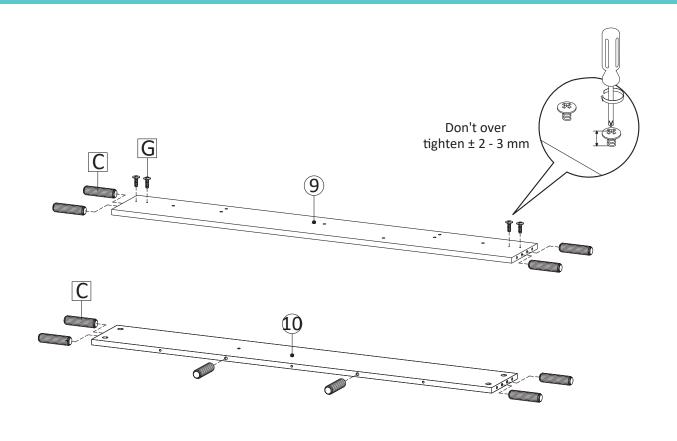

## INSTALLATION INSTRUCTIONS

Apply a thin bead of silicone compound around the vanity base and set the vanity top carefully in place. Remove any excess silicone compound with a wet rag