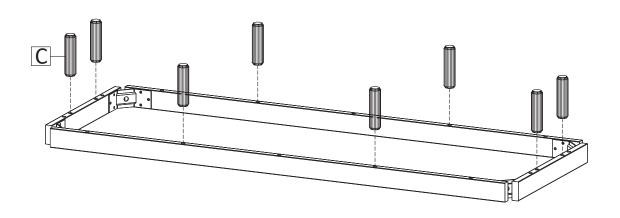

state and local requirements.
- · Floor must be level prior to installation of vanity.
- · All dimensions are nominal! Be sure to measure your vanity prior to installation.
- The step-by-step guidelines in the installation instructions are a general reference. Should there be any discrepancies, Swiss Madison cannot be held liable. It is recommended to install all Swiss Madison products by hiring a licensed professional.
- Read installation instructions thoroughly before installing. Be sure to use proper tools and always wear proper personal safety accessories for your protection.

If you have any questions or concerns please contact us: 1-434-623-4766 info@swissmadison.com

## **SUGGESTED TOOLS & MATERIALS:**



#### **INCLUDED PARTS:**



## INSTALLATION INSTRUCTIONS









































Apply a thin bead of silicone compound around the vanity base and set the vanity top carefully in place. Remove any excess silicone compound with a wet rag















#### ONE YEAR LIMITED WARRANTY

Swiss Madison products are made with quality materials and excellent craftsmanship to provide our customers with beautiful, durable, long-lasting products. Should there be any defects in materials or craftsmanship under regular use that are discovered within the first year of installation, Swiss Madison will provide replacement parts at no charge, or at its discretion, replace any product or part of the product that is deemed defective, under normal installation, use, service or maintenance. This warranty applies only to the original purchaser. Proof of purchase will be