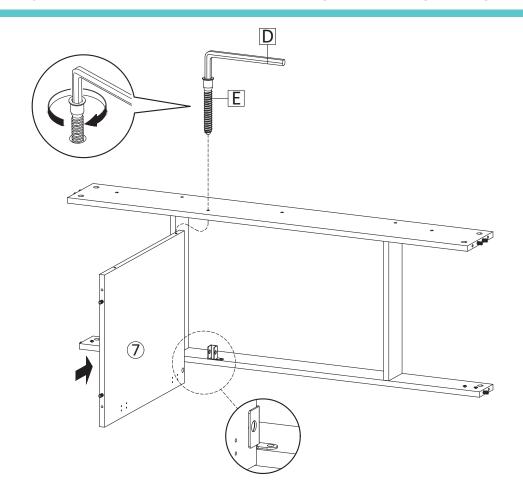

e with your state and local requirements.
- · Floor must be level prior to installation of vanity.
- · All dimensions are nominal! Be sure to measure your vanity prior to installation.
- The step-by-step guidelines in the installation instructions are a general reference. Should there be any discrepancies, Swiss Madison cannot be held liable. It is recommended to install all Swiss Madison products by hiring a licensed professional.
- Read installation instructions thoroughly before installing. Be sure to use proper tools and always wear proper personal safety accessories for your protection.

If you have any questions or concerns please contact us: 1-434-623-4766 info@swissmadison.com

## **SUGGESTED TOOLS & MATERIALS:**



#### **INCLUDED PARTS:**



## INSTALLATION INSTRUCTIONS









































Apply a thin bead of silicone compound around the vanity base and set the vanity top carefully in place. Remove any excess silicone compound with a wet rag















#### ONE YEAR LIMITED WARRANTY

Swiss Madison products are made with quality materials and excellent craftsmanship to provide our customers with beautiful, durable, long-lasting products. Should there be any defects in materials or craftsmanship under regular use that are discovered within the first year of installation, Swiss Madison will provide replacement parts at no charge, or at its discretion, replace any product or part of the product that is deemed defective, under normal installation, use, service or maintenance. This warranty applies only to the original purchaser. Proof of purch