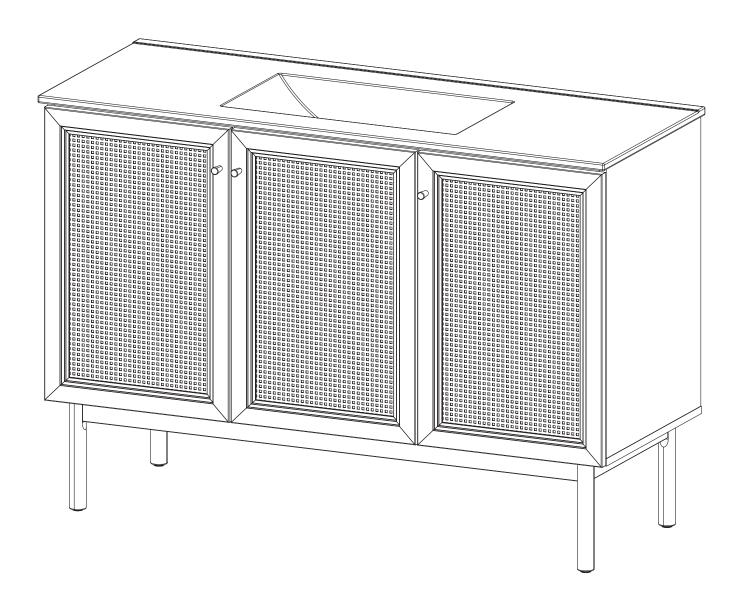

## INSTALLATION INSTRUCTIONS

Apply a thin bead of silicone compound around the vanity base and set the vanity top carefully in place. Remove any excess silicone compound with a wet rag