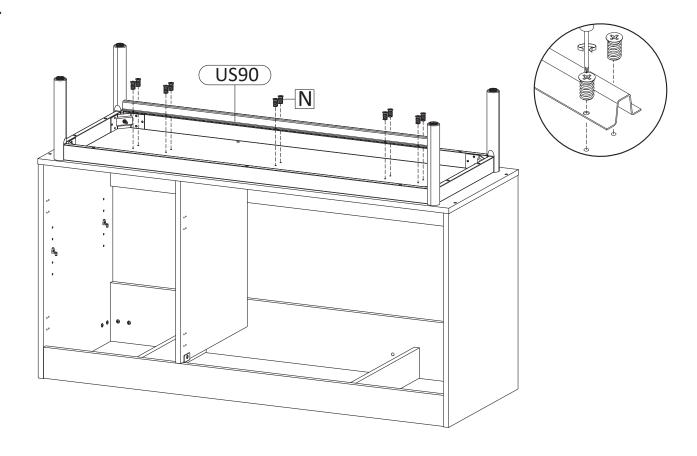

## INSTALLATION INSTRUCTIONS

Apply a thin bead of silicone compound around the vanity base and set the vanity top carefully in place. Remove any excess silicone compound with a wet rag