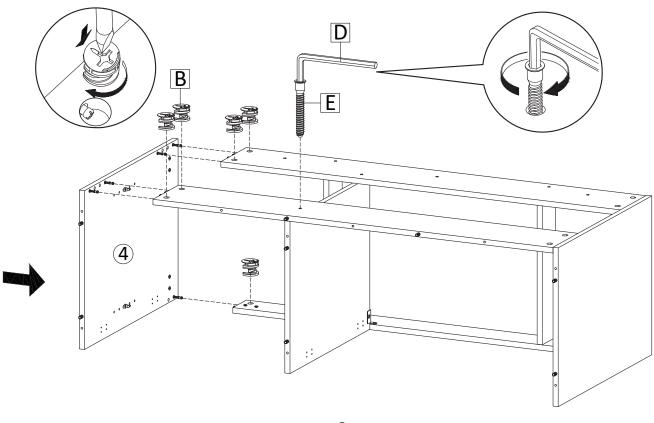

## INSTALLATION INSTRUCTIONS

Apply a thin bead of silicone compound around the vanity base and set the vanity top carefully in place. Remove any excess silicone compound with a wet rag